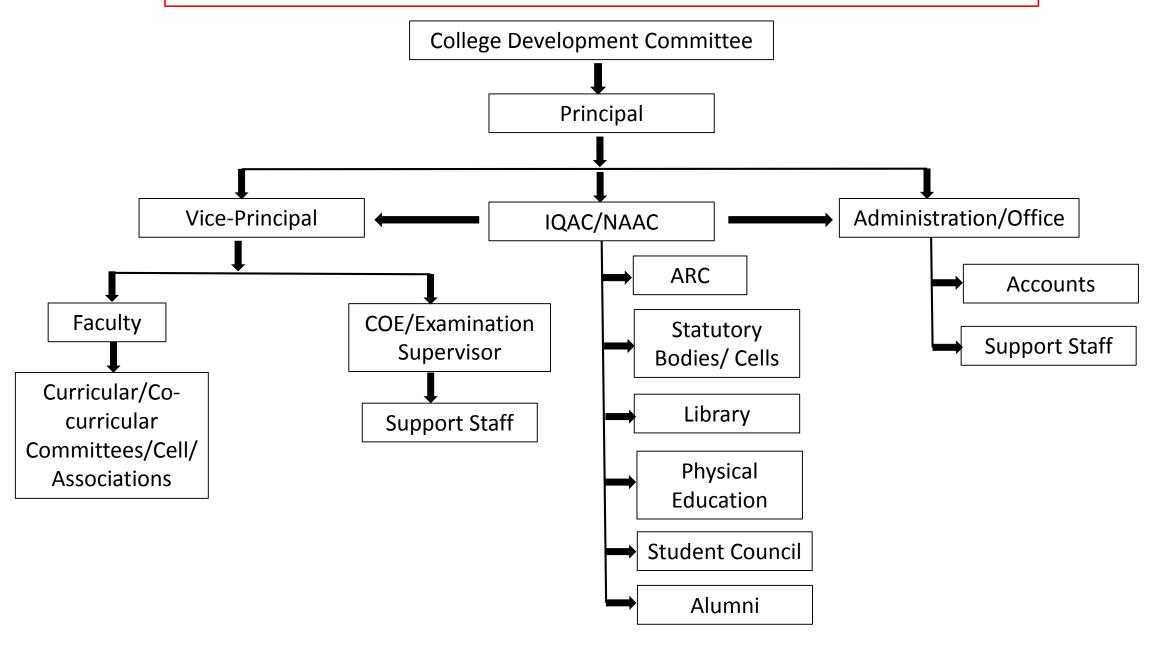

#### Organizational Structure of MGV's Arts Science and Commerce College, Harsul